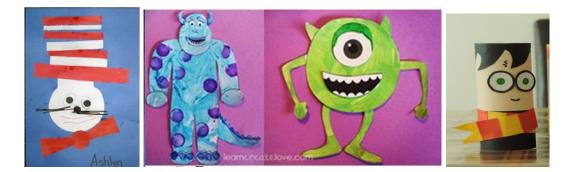

For your reading challenge, draw a picture of this character or create a model of them. You may like to create your character out of recycled bits around your home. Get creative!

If you're unsure, you could choose a character in the images below.